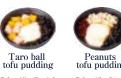

◙ 780

Strawberry almond tofu pudding Almond tofu pudding Strawberry sauce/Nata de c Tapioca/Brown sugar smoo ◙ 780

◙ 780

Almond tofu pudding

**620** 

Taro ball & chinese mesona jelly Taro ball/Chinese mesona jelly/Coffee fresh/Tapioca Brown sugar smoothie Taro ball/Red beans Coix seeds/Peanuts/Tapi Brown sugar smoothie

◙ 740

| Pineapple nata de coco — 80 |
|-----------------------------|
| Tofu pudding — 120          |
| Almond tofu pudding — $120$ |
| Taro ball — 120             |
| Taro — 120                  |
| Sweet potato                |
| Red beans                   |
| Peanuts                     |
| Coix seeds                  |