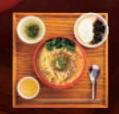

# Taiwanese No.1Seller mixed noodles

Taiwanese mixed noodles set meal 1.280 〈soup·selectable mini desserts·weekly Taiwanese tea with free refills〉 In-store only Single dish 980

Recommended Spicy sesame noodles set meal

soup • selectable mini desserts weekly Taiwanese tea with free refills 1,280 In-store only Single dish

spicy

980

Please choose one mini dessert for your set meal. Mini desserts for selection

2 Almond tofu pudding