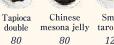

◙ 740

| Pineapple nata de coco — 80 |
|-----------------------------|
| Tofu pudding — 120          |
| Almond tofu pudding — $120$ |
| Taro ball — 120             |
| Taro — 120                  |
| Sweet potato                |
| Red beans                   |
| Peanuts                     |
| Coix seeds                  |