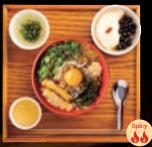

soup • selectable mini desserts weekly Taiwanese tea with free refills 1,280 In-store only Single dish

spicy

980

Please choose one mini dessert for your set meal. Mini desserts for selection

2 Almond tofu pudding

Taro ball & Chinese mesona jelly

\*Also to Single dish Includes weekly Taiwanese tea with free refills.\*Pictures are for reference only.\*Prices are tax included \*The items offered may change due to the weather, purchases, sales conditions, etc.