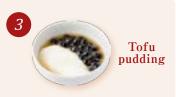

◙ 740

| Pineapple nata de coco — 80 |
|-----------------------------|
| Tofu pudding — 120          |
| Almond tofu pudding — $120$ |
| Taro ball — 120             |
| Taro — 120                  |
| Sweet potato                |
| Red beans                   |
| Peanuts                     |
| Coix seeds                  |

## Healthy sweet tofu pudding

Tofu pudding/Sweet potato Taro/Red beans/Peanuts/Coix seeds Chinese mesona jelly Tapioca/Brown sugar smoothie ◙ 840

Choose your sweetness level

 $\bigcirc \bigcirc \bigcirc \bigcirc$  $\bigcirc \bigcirc \bigcirc \bigcirc$ 

### Healthy sweets tofu pudding Tofu pudding/Peanut Red beans/Tapioca

*M/L+0 M+80/L+100* 

soup • selectable mini desserts weekly Taiwanese tea with free refills 1,280 In-store only Single dish

spicy

980

Please choose one mini dessert for your set meal. Mini desserts for selection

2 Almond tofu pudding