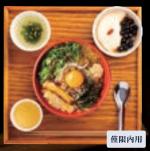

# Taiwanese No.1Seller mixed noodles

Taiwanese mixed noodles set meal 1.280 〈soup·selectable mini desserts·weekly Taiwanese tea with free refills〉 In-store only Single dish 980

Recommended Spicy sesame noodles set meal

soup • selectable mini desserts weekly Taiwanese tea with free refills 1,280 In-store only Single dish

spicy

980

Please choose one mini dessert for your set meal. Mini desserts for selection

2 Almond tofu pudding

Taro ball & Chinese mesona jelly

\*Also to Single dish Includes weekly Taiwanese tea with free refills.\*Pictures are for reference only.\*Prices are tax included \*The items offered may change due to the weather, purchases, sales conditions, etc.