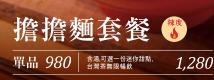

# Taiwanese No.1Seller mixed noodles

Taiwanese mixed noodles set meal 1.280 〈soup·selectable mini desserts·weekly Taiwanese tea with free refills〉 In-store only Single dish 980

Recommended Spicy sesame noodles set meal

soup • selectable mini desserts weekly Taiwanese tea with free refills 1,280 In-store only Single dish

spicy

980

Please choose one mini dessert for your set meal. Mini desserts for selection

2 Almond tofu pudding

Taro ball & Chinese mesona jelly

\*Also to Single dish Includes weekly Taiwanese tea with free refills.\*Pictures are for reference only.\*Prices are tax included \*The items offered may change due to the weather, purchases, sales conditions, etc.