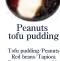

### Healthy sweets tofu pudding Tofu pudding/Peanut Red beans/Tapioca

*M/L+0 M+80/L+100* 