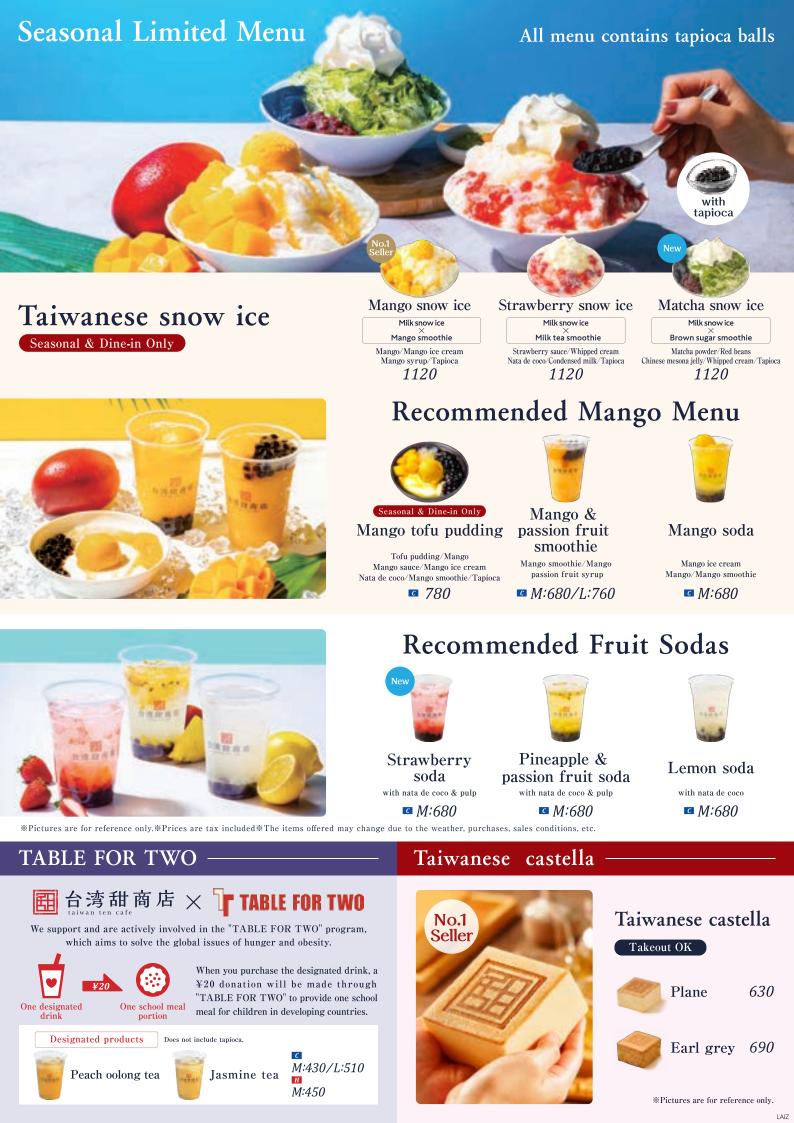

# Taiwanese No.1Seller mixed noodles

Taiwanese mixed noodles set meal 1.280 〈soup·selectable mini desserts·weekly Taiwanese tea with free refills〉 In-store only Single dish 980

Recommended Spicy sesame noodles set meal

soup • selectable mini desserts weekly Taiwanese tea with free refills 1,280 In-store only Single dish

spicy

980

Please choose one mini dessert for your set meal. Mini desserts for selection

2 Almond tofu pudding