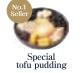

# Taiwanese No.1Seller mixed noodles

Taiwanese mixed noodles set meal 1.280 〈soup·selectable mini desserts·weekly Taiwanese tea with free refills〉 In-store only Single dish 980

Recommended Spicy sesame noodles set meal

soup • selectable mini desserts weekly Taiwanese tea with free refills 1,280 In-store only Single dish

spicy

980

Please choose one mini dessert for your set meal. Mini desserts for selection

2 Almond tofu pudding